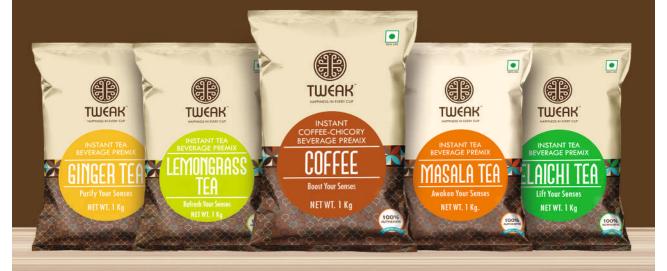

#### **INSTANT PREMIXES**

Masala Tea, Elaichi Tea, Ginger Tea, Lemongrass Tea, Karak Tea, Pink Tea, Lemon Tea, Coffee and many more..

### **INSTANT PREMIXES**

**500G JAR PACKING** 

### **INSTANT PREMIXES**

SINGLE SERVE SACHET

#### **INSTANT PREMIXES** AVAILABLE IN LOW SUGAR.