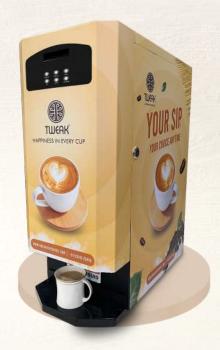

#### **SOMETHING FOR EVERY ONE**

(Model: 3 Selection)

TEA, COFFEE, LEMON TEA & HOT WATER

Dimension (WxDxH): 22x44x60 (cm)

START UP TIME
UPTO 10 MINS

DISPENSING RATE
6 CUPS/MIN

WATER CAPACITY
20 LITERS

AUTO CLEAN

# PROMOTING A HEALTHY LIFESTYLE

(Model: 4 Selection)

TEA, COFFEE, LEMON TEA, SOUP & HOT WATER

Dimension (WxDxH): 22x44x60 (cm)

START UP TIME
UPTO 10 MINS

DISPENSING RATE
5 CUPS/MIN

WATER CAPACITY
20 LITERS

AUTO CLEAN
RINSE