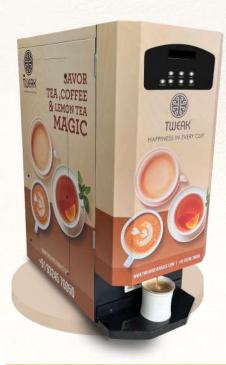

#### SIMPLICITY AT ITS BEST

Model: 2 Selection

TEA, COFFEE & HOT WATER

Dimension (WxDxH): 22x44x60 (cm)

START UP TIME
UPTO 2 MINS

DISPENSING RATE
5 CUPS/MIN

WATER CAPACITY
20 LITERS

AUTO CLEAN

#### **SOMETHING FOR EVERY ONE**

(Model: 3 Selection)

TEA, COFFEE, LEMON TEA & HOT WATER

Dimension (WxDxH): 22x44x60 (cm)

START UP TIME
UPTO 10 MINS

DISPENSING RATE
6 CUPS/MIN

WATER CAPACITY
20 LITERS

AUTO CLEAN

# PROMOTING A HEALTHY LIFESTYLE

(Model: 4 Selection)

TEA, COFFEE, LEMON TEA, SOUP & HOT WATER

Dimension (WxDxH): 22x44x60 (cm)

START UP TIME
UPTO 10 MINS

DISPENSING RATE
5 CUPS/MIN

WATER CAPACITY
20 LITERS

AUTO CLEAN
RINSE