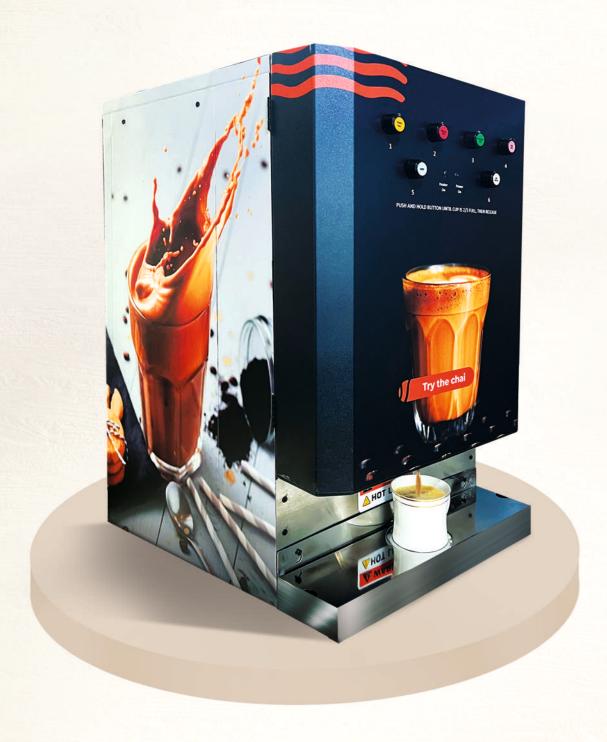

#### SIGNATURE OF TRUE BEVERAGE CONNOISSEUR

Model: 4 Selection

Dimension (WxDxH): 57x35x75 (cm)

#### FOR RESTAURANT & CAFE

Introducing Our Premier Vending Experience, perfectly Crafted Tea and Coffee at Your Fingertips!

Elevate your break times with our cutting-edge premix-based tea and coffee vending machine. Discover the ultimate convenience as we bring together the finest ingredients in perfectly measured proportions, ensuring a consistently delightful cup every time.