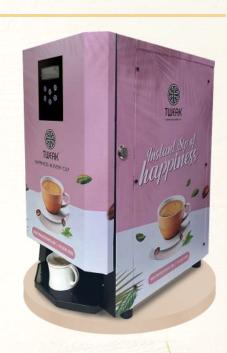

#### SIGNATURE OF TRUE BEVERAGE CONNOISSEUR

Model: 4 Selection

Dimension (WxDxH): 57x35x75 (cm)

#### FOR RESTAURANT & CAFE

Introducing Our Premier Vending Experience, perfectly Crafted Tea and Coffee at Your Fingertips!

Elevate your break times with our cutting-edge premix-based tea and coffee vending machine. Discover the ultimate convenience as we bring together the finest ingredients in perfectly measured proportions, ensuring a consistently delightful cup every time.